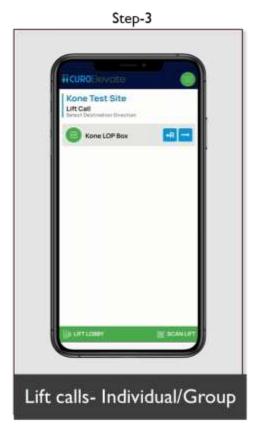

iable and efficient
- Reduces both wait times and energy costs.
- •Need to accept new **touchless** way of life.
- •Curo Elevate can be integrated with any lift type and OEM.
- •Mobile App is available for both Apple iOS and Android.





## Features



#### **TOUCHLESS OPERATIONS**

All Elevator operations can be done from mobile app ... making elevator operation 100% touchless.



**QR CODE ENABLED** 

Each lift is provided with unique QR Code to operate desired lift by user only when inside lift.



**AUTO GEO LOCATION** 

App automatically finds current lift lobby using geo location to only allow operation within lift lobby.



**MULTIPLE OPERATIONS** 

For better user experience and reduce chaos, app allows multiple floor selection once inside lift.



# Steps to use CuroElevate









## Steps to use CuroElevate









## Private Access to Selected Floors

•There are important distinctions that can impact the safety of your facility. This is why a dedicated elevator access control system can be the key to keeping facility safe.

Access will only be granted to floors that his credentials allow.





## Private Access to Selected Floors

- •Minimizes the transmission of infection from surfaces touched by a large number of people.
- •GPS user location prevent the elevator from being called remotely, for example from home.
- •Users will access to only his floor, ground floor or basement on their phone, these are the required floors, for quick selection.





## To Meet A Friend

In case if a resident wants to visit his\her friends in the same society to a different fl