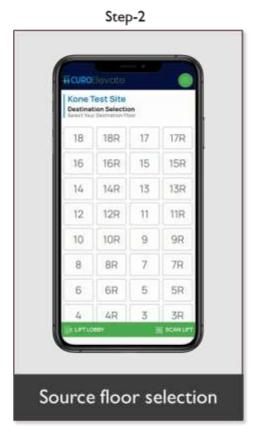

eliable and efficient
- Reduces both wait times and energy costs.
- •Need to accept new **touchless** way of life.
- •Curo Elevate can be integrated with any lift type and OEM.
- •Mobile App is available for both Apple iOS and Android.





## Features



#### **TOUCHLESS OPERATIONS**

All Elevator operations can be done from mobile app ... making elevator operation 100% touchless.



**QR CODE ENABLED** 

Each lift is provided with unique QR Code to operate desired lift by user only when inside lift.



**AUTO GEO LOCATION** 

App automatically finds current lift lobby using geo location to only allow operation within lift lobby.



**MULTIPLE OPERATIONS** 

For better user experience and reduce chaos, app allows multiple floor selection once inside lift.



# Steps to use CuroElevate









## Steps to use CuroElevate









## Private Access to Selected Floors

•There are important distinctions that can impact the safety of your facility. This is why a dedicated elevator access control system can be the key to keeping facility safe.

Access will only be granted to floors that his credentials allow.





## Private Access to Selected Floors

- •Minimizes the transmission of infection from surfaces touched by a large number of people.
- •GPS user location prevent the elevator from being called remotely, for example from home.
- •Users will access to only his floor, ground floor or basement on their phone, these are the required floors, for quick selection.





## To Meet A Friend

In case if a resident wants to visit his\her friends in the same society to a different