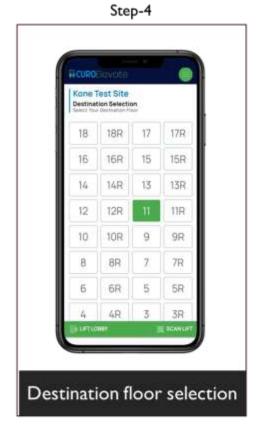

h wait times and energy costs.
- •Need to accept new **touchless** way of life.
- •Curo Elevate can be integrated with any lift type and OEM.
- •Mobile App is available for both Apple iOS and Android.





## Features



#### **TOUCHLESS OPERATIONS**

All Elevator operations can be done from mobile app ... making elevator operation 100% touchless.



**QR CODE ENABLED** 

Each lift is provided with unique QR Code to operate desired lift by user only when inside lift.



**AUTO GEO LOCATION** 

App automatically finds current lift lobby using geo location to only allow operation within lift lobby.



**MULTIPLE OPERATIONS** 

For better user experience and reduce chaos, app allows multiple floor selection once inside lift.



# Steps to use CuroElevate









## Steps to use CuroElevate









## Private Access to Selected Floors

•There are important distinctions that can impact the safety of your facility. This is why a dedicated elevator access control system can be the key to keeping facility safe.

Access will only be granted to floors that his credentials allow.





## Private Access to Selected Floors

- •Minimizes the transmission of infection from surfaces touched by a large number of people.
- •GPS user location prevent the elevator from being called remotely, for example from home.
- •Users will access to only his floor, ground floor or basement on their phone, these are the required floors, for quick selection.





## To Meet A Friend

In case if a resident wants to visit his\her friends in the same society to a different floor, will have to take access fro