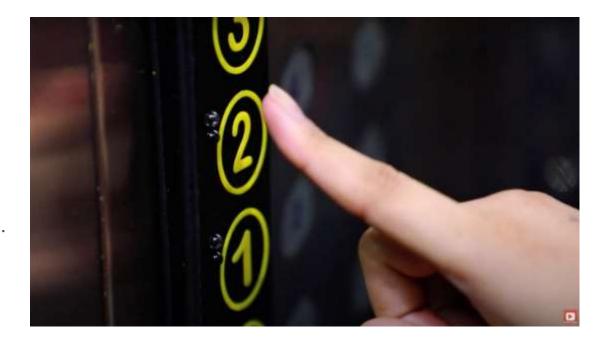

# Agenda

Unlike conventional push button, it will **reduce the chance of any accidental virus transmission**, making it safer for everyone to use the elevator.

Touch-free solutions deliver less worry for passengers