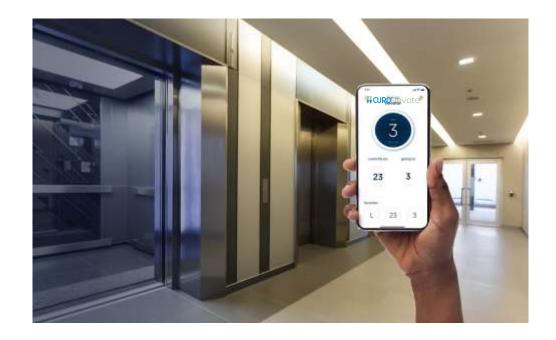

#### **TOUCHLESS OPERATIONS**

All Elevator operations can be done from mobile app ... making elevator operation 100% touchless.

**QR CODE ENABLED** 

Each lift is provided with unique QR Code to operate desired lift by user only when inside lift.

**AUTO GEO LOCATION** 

App automatically finds current lift lobby using geo location to only allow operation within lift lobby.

**MULTIPLE OPERATIONS** 

For better user experience and reduce chaos, app allows multiple floor selection once inside lift.