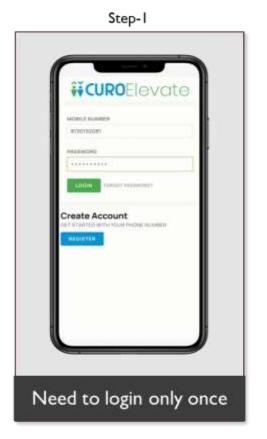

Reliable and efficient
- Reduces both wait times and energy costs.
- •Need to accept new **touchless** way of life.
- •Curo Elevate can be integrated with any lift type and OEM.
- •Mobile App is available for both Apple iOS and Android.





## Features



#### **TOUCHLESS OPERATIONS**

All Elevator operations can be done from mobile app ... making elevator operation 100% touchless.



**QR CODE ENABLED** 

Each lift is provided with unique QR Code to operate desired lift by user only when inside lift.



**AUTO GEO LOCATION** 

App automatically finds current lift lobby using geo location to only allow operation within lift lobby.



**MULTIPLE OPERATIONS** 

For better user experience and reduce chaos, app allows multiple floor selection once inside lift.



# Steps to use CuroElevate









## Steps to use CuroElevate









## Private Access to Selected Floors

•There are important distinctions that can impact the safety of your facility. This is why a dedicated elevator access control system can be the key to keeping facility safe.

Access will only be granted to floors that his credentials allow.





## Private Access to Selected Floors

- •Minimizes the transmission of infection from surfaces touched by a large number of people.
- •GPS user location prevent the elevator from being called remotely, for example from home.
- •Users will access to only his floor, ground floor or basement on their phone, these are the required floors, for quick selection.





## To Meet A Friend

In case if a resident wants to visit his\her friends in the same society to a differen