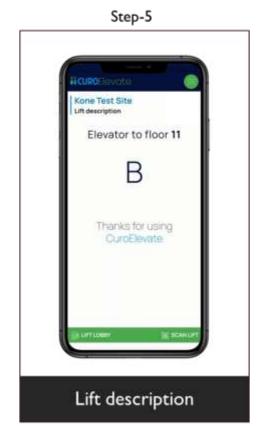

wait times and energy costs.
- •Need to accept new **touchless** way of life.
- •Curo Elevate can be integrated with any lift type and OEM.
- •Mobile App is available for both Apple iOS and Android.





## Features



#### **TOUCHLESS OPERATIONS**

All Elevator operations can be done from mobile app ... making elevator operation 100% touchless.



**QR CODE ENABLED** 

Each lift is provided with unique QR Code to operate desired lift by user only when inside lift.



**AUTO GEO LOCATION** 

App automatically finds current lift lobby using geo location to only allow operation within lift lobby.



**MULTIPLE OPERATIONS** 

For better user experience and reduce chaos, app allows multiple floor selection once inside lift.



# Steps to use CuroElevate









## Steps to use CuroElevate









## Private Access to Selected Floors

•There are important distinctions that can impact the safety of your facility. This is why a dedicated elevator access control system can be the key to keeping facility safe.

Access will only be granted to floors that his credentials allow.





## Private Access to Selected Floors

- •Minimizes the transmission of infection from surfaces touched by a large number of people.
- •GPS user location prevent the elevator from being called remotely, for example from home.
- •Users will access to only his floor, ground floor or basement on their phone, these are the required floors, for quick selection.





## To Meet A Friend

In case if a resident wants to visit his\her friends in the same society to a different floor, will have to take access from