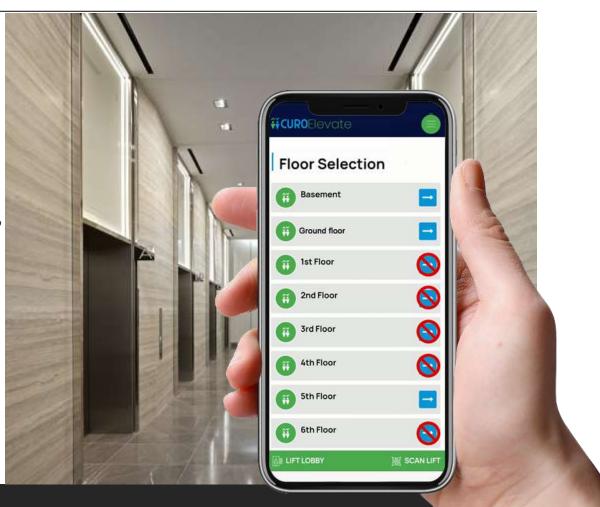

## Private Access to Selected Floors

•There are important distinctions that can impact the safety of your facility. This is why a dedicated elevator access control system can be the key to keeping facility safe.

Access will only be granted to floors that his credentials allow.

## Private Access to Selected Floors

- •Minimizes the transmission of infection from surfaces touched by a large number of people.
- •GPS user location prevent the elevator from being called remotely, for example from home.
- •Users will access to only his floor, ground floor or basement on their phone, these are the required floors, for quick selection.